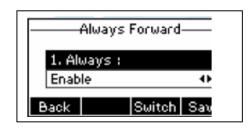

2. Press OK or Save

The first time the Forward key is pressed, phone will display a prompt for Forwarding Mode

Use > to select *Enable*Use down arrow to select Forward To
Enter the extension or phone number to forward to
Press OK or *Save* 