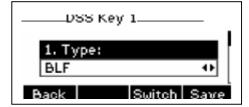

Press the Call Forward key to activate/deactivate the forwarding.

The screen will display:

3. Use < or > or *Switch* to change parameter in each field Use down arrow (>) to select next field

Type = Key Event
Key Type= Forward
Value= The extension or phone number to forward to