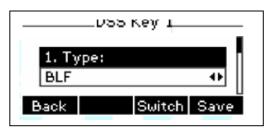

Type = Key Event
Key Type= Forward
Label= Enter a label for this key
Value= The extension or phone number to forward to