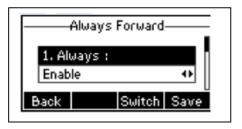

## 2. Press OK or Save

The first time the Forward key is pressed, phone will display a prompt for Forwarding Mode

Use > to select *Enable*Use down arrow to select Forward To
Enter the extension or phone number to forward to
Press OK or *Save* 